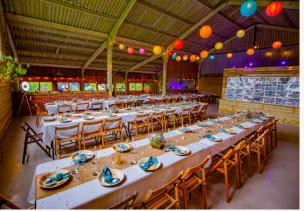

rs.

Selgars Mill is a beautiful converted 19th Century mill house with cottages, set in seven acres of secluded grounds in the Culm Valley in Mid Devon.

We can host up to 50 guests overnight. Our indoor accommodation has up to 22 beds across the Mill House, Mill Lodge, Pond Lodge and the Waggon. Max capacity if all doubles are shared and all sofa beds used is 30. We also have XIO cabins with two beds each.

During the months of May-early Oct we operate as a retreat venue. During the months of mid-Oct until the end of April Selgars becomes a coliving community.

Selgars is family run estate that is owned by Anton and Morgane who live onsite in one of the cottages. We don't think of Selgars as a hotel, but rather our home that we share with our colivers and guests.



THE BARN Selgars.







THE PORTAL Selgars.











https://youtu.be/FZgcHbMXoyc





# **Second Floor**



# Third floor



The top floor is ideal for families and groups that are happy to share.

THE MILL HOUSE Selgars.







Selgars.









# The Annex



The annex is a self contained cottage with a double bedroom and bathroom upstairs and a kitchen and lounge and working desk downstairs.

SITE MAP Selgars.





THE BARN











Selgars.









WE HAVE X10 CABINS WITH TWO BEDS IN EACH CABIN. THE CABINS ARE NOT HEATED, BUT WE DO PROVIDE BEDDING, LANTERN, CLOTHES HANGERS, CURTAINS & HOT WATER BOTTLES. WE ASK GUESTS STAYING IN CABINS TO BRING THEIR OWN TOWELS. THERE ARE A COMPOST TOILETS & OUTDOOR SHOWERS NEARBY.



#### The Mill House

#### **Second Floor**



Third floor



The top floor is ideal