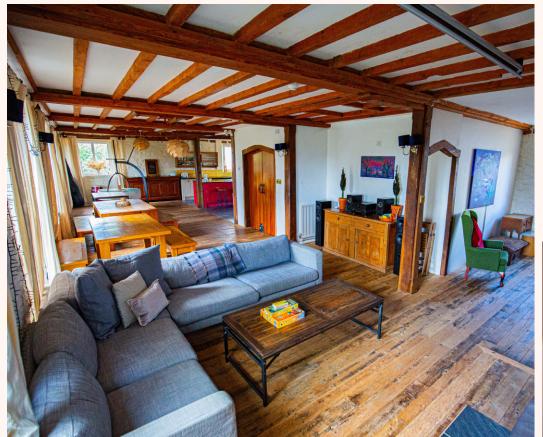

ccommodation has up to 22 beds across the Mill House, Mill Lodge, Pond Lodge and the Waggon. Max capacity if all doubles are shared and all sofa beds used is 30. We also have XIO cabins with two beds each.

During the months of May-early Oct we operate as a retreat venue. During the months of mid-Oct until the end of April Selgars becomes a coliving community.

Selgars is family run estate that is owned by Anton and Morgane who live onsite in one of the cottages. We don't think of Selgars as a hotel, but rather our home that we share with our colivers and guests.



THE BARN Selgars.







THE PORTAL Selgars.











https://youtu.be/FZgcHbMXoyc





# **Second Floor**



# Third floor



The top floor is ideal for families and groups that are happy to share.

THE MILL HOUSE Selgars.







Selgars.









# The Annex



The annex is a self contained cottage with a double bedroom and bathroom upstairs and a kitchen and lounge and working desk downstairs.

SITE MAP Selgars.





THE BARN











Selgars.









WE HAVE X10 CABINS WITH TWO BEDS IN EACH CABIN. THE CABINS ARE NOT HEATED, BUT WE DO PROVIDE BEDDING, LANTERN, CLOTHES HANGERS, CURTAINS & HOT WATER BOTTLES. WE ASK GUESTS STAYING IN CABINS TO BRING THEIR OWN TOWELS. THERE ARE A COMPOST TOILETS & OUTDOOR SHOWERS NEARBY.



#### The Mill House

#### **Second Floor**



Third floor



The top floor is ideal for families and groups that are happy to share.

Our indoor accommodation has up to 22 beds across the Mill House, Mill Lodge, Pond Lodge, the Waggon and the Annex.

Max capacity if all doubles are shared