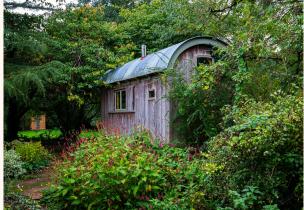

# The Annex

The annex is a self contained cottage with a double bedroom and bathroom upstairs and a kitchen and lounge and working desk downstairs.

SITE MAP Selgars.

THE BARN

Selgars.

WE HAVE X10 CABINS WITH TWO BEDS IN EACH CABIN. THE CABINS ARE NOT HEATED, BUT WE DO PROVIDE BEDDING, LANTERN, CLOTHES HANGERS, CURTAINS & HOT WATER BOTTLES. WE ASK GUESTS STAYING IN CABINS TO BRING THEIR OWN TOWELS. THERE ARE A COMPOST TOILETS & OUTDOOR SHOWERS NEARBY.