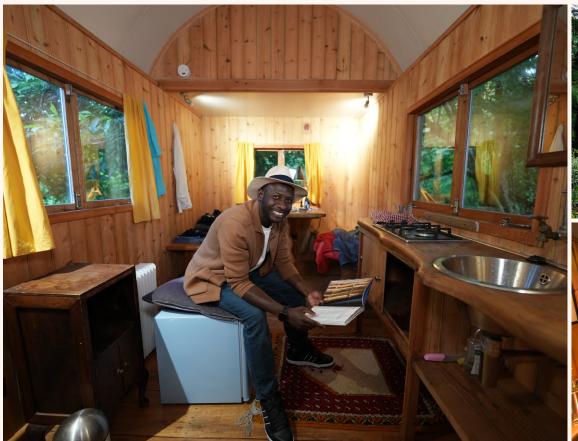

# The Annex

The annex is a self contained cottage with a double bedroom and bathroom upstairs and a kitchen and lounge and working desk downstairs.

SITE MAP Selgars.

THE BARN

Selgars.

WE HAVE X10 CABINS WITH TWO BEDS IN EACH CABIN. THE CABINS ARE NOT HEATED, BUT WE DO PROVIDE BEDDING, LANTERN, CLOTHES HANGERS, CURTAINS & HOT WATER BOTTLES. WE ASK GUESTS STAYING IN CABINS TO BRING THEIR OWN TOWELS. THERE ARE A COMPOST TOILETS & OUTDOOR SHOWERS NEARBY.