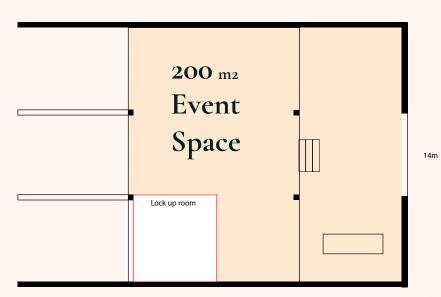

# The Annex

The annex is a self contained cottage with a double bedroom and bathroom upstairs and a kitchen and lounge and working desk downstairs.

SITE MAP Selgars.

THE BARN

Selgars.

WE HAVE X10 CABINS WITH TWO BEDS IN EACH CABIN. THE CABINS ARE NOT HEATED, BUT WE DO PROVIDE BEDDING, LANTERN, CLOTHES HANGERS, CURTAINS & HOT WATER BOTTLES. WE ASK GUESTS STAYING IN CABINS TO BRING THEIR OWN TOWELS. THERE ARE A COMPOST TOILETS & OUTDOOR SHOWERS NEARBY.