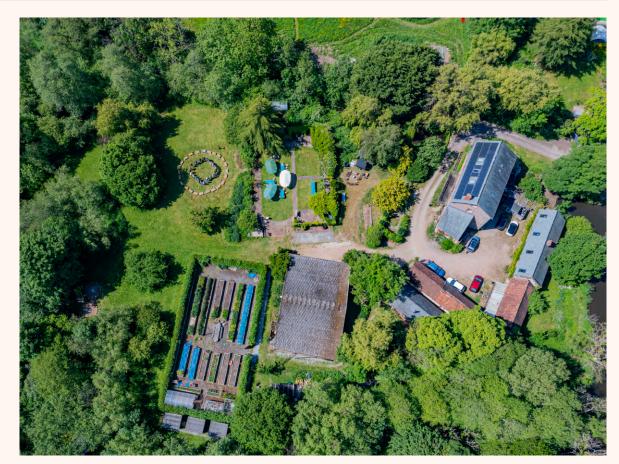

# Welcome Home

Selgars Mill is a beautiful converted 19th Century mill house with cottages, set in eight acres of secluded grounds in the Culm Valley in Mid Devon. We like to keep things simple and create a cosy and relaxed environment so that our guests can feel at home.

ABOUT SELGARS Selgars.

Selgars Mill is a beautiful converted 19th Century mill house with cottages, set in seven acres of secluded grounds in the Culm Valley in Mid Devon.

We can host up to 50 guests overnight. Our indoor accommodation has up to 22 beds across the Mill House, Mill Lodge, Pond Lodge and the Waggon. Max capacity if all doubles are shared and all sofa beds used is 30. We also have XIO cabins with two beds each.

# The Annex

The annex is a self contained cottage with a double bedroom and bathroom upstairs and a kitchen and lounge and working desk downstairs.

SITE MAP Selgars.

THE BARN

Selgars.

WE HAVE X10 CABINS WITH TWO BEDS IN EACH CABIN. THE CABINS ARE NOT HEATED, BUT WE DO PROVIDE BEDDING, LANTERN, CLOTHES HANGERS, CURTAINS & HOT WATER BOTTLES. WE ASK GUESTS STAYING IN CABINS TO BRING THEIR OWN TOWELS. THERE ARE A COMPOST TOILETS & OUTDOOR SHOWERS NEARBY.