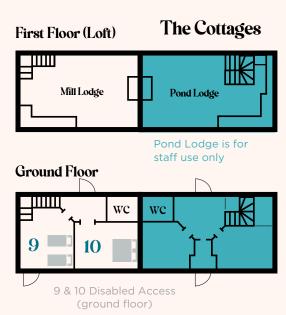

# The Annex

The annex is a self contained cottage with a double bedroom and bathroom upstairs and a kitchen and lounge and working desk downstairs.

SITE MAP Selgars.

THE BARN

Selgars.

WE HAVE X10 CABINS WITH TWO BEDS IN EACH CABIN. THE CABINS ARE NOT HEATED, BUT WE DO PROVIDE BEDDING, LANTERN, CLOTHES HANGERS, CURTAINS & HOT WATER BOTTLES. WE ASK GUESTS STAYING IN CABINS TO BRING THEIR OWN TOWELS. THERE ARE A COMPOST TOILETS & OUTDOOR SHOWERS NEARBY.

#### **Second Floor**

Third floor

The top floor is ideal for families and groups that are happy to share.

Our indoor accommodation has up to 22 beds across the Mill House, Mill Lodge, Pond Lodge, the Waggon and the Annex.