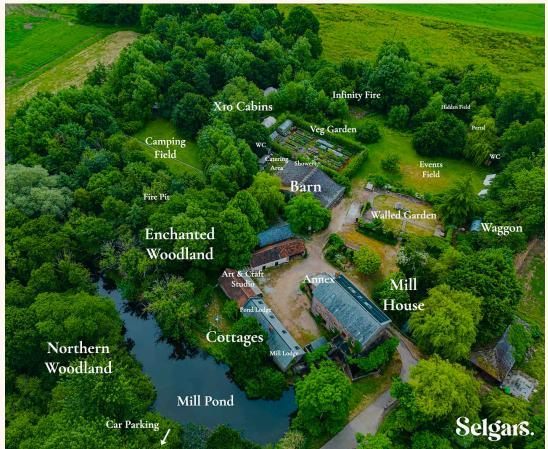

# Welcome Home

Selgars Mill is a beautiful converted 19th Century mill house with cottages, set in eight acres of secluded grounds in the Culm Valley in Mid Devon. We like to keep things simple and create a cosy and relaxed environment so that our guests can feel at home.

ABOUT SELGARS Selgars.

Selgars Mill is a beautiful converted 19th Century mill house with cottages, set in seven acres of secluded grounds in the Culm Valley in Mid Devon.

We can host up to 50 guests overnight. Our indoor accommodation has up to 22 beds across the Mill House, Mill Lodge, Pond Lodge and the Waggon. Max capacity if all doubles are shared and all sofa beds used is 30. We also have XIO cabins with two beds each.

# The Annex

The annex is a self contained cottage with a double bedroom and bathroom upstairs and a kitchen and lounge and working desk downstairs.

SITE MAP Selgars.

THE BARN

Selgars.

WE HAVE X10 CABINS WITH TWO BEDS IN EACH CABIN. THE CABINS ARE NOT HEATED, BUT WE DO PROVIDE BEDDING, LANTERN, CLOTHES HANGERS, CURTAINS & HOT WATER BOTTLES. WE ASK GUESTS STAYING IN CABINS TO BRING THEIR OWN TOWELS. THERE ARE A COMPOST TOILETS & OUTDOOR SHOWERS NEARBY.