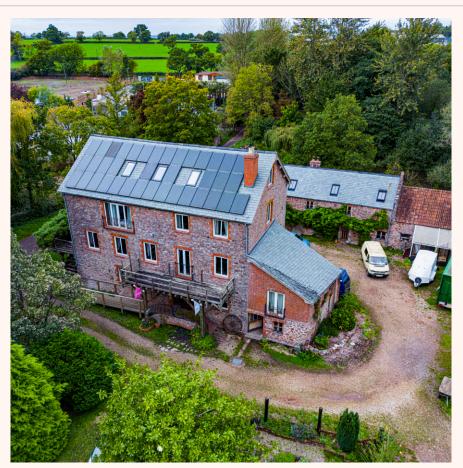

# Welcome Home

Selgars Mill is a beautiful converted 19th Century mill house with cottages, set in eight acres of secluded grounds in the Culm Valley in Mid Devon. We like to keep things simple and create a cosy and relaxed environment so that our guests can feel at home.

ABOUT SELGARS Selgars.

Selgars Mill is a beautiful converted 19th Century mill house with cottages, set in seven acres of secluded grounds in the Culm Valley in Mid Devon.

We can host up to 50 guests overnight. Our indoor accommodation has up to 22 beds across the Mill House, Mill Lodge, Pond Lodge and the Waggon. Max capacity if all doubles are shared and all sofa beds used is 30. We also have XIO cabins with two beds each.