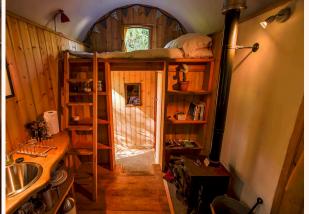

# The Annex

The annex is a self contained cottage with a double bedroom and bathroom upstairs and a kitchen and lounge and working desk downstairs.

SITE MAP Selgars.

THE BARN

Selgars.

WE HAVE X10 CABINS WITH TWO BEDS IN EACH CABIN. THE CABINS ARE NOT HEATED, BUT WE DO PROVIDE BEDDING, LANTERN, CLOTHES HANGERS, CURTAINS & HOT WATER BOTTLES. WE ASK GUESTS STAYING IN CABINS TO BRING THEIR OWN TOWELS. THERE ARE A COMPOST TOILETS & OUTDOOR SHOWERS NEARBY.