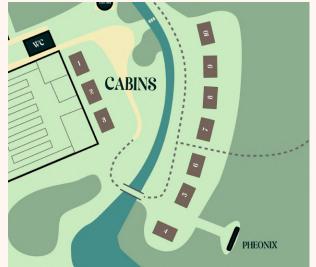

# The Annex

The annex is a self contained cottage with a double bedroom and bathroom upstairs and a kitchen and lounge and working desk downstairs.

SITE MAP Selgars.

THE BARN

Selgars.

WE HAVE X10 CABINS WITH TWO BEDS IN EACH CABIN. THE CABINS ARE NOT HEATED, BUT WE DO PROVIDE BEDDING, LANTERN, CLOTHES HANGERS, CURTAINS & HOT WATER BOTTLES. WE ASK GUESTS STAYING IN CABINS TO BRING THEIR OWN TOWELS. THERE ARE A COMPOST TOILETS & OUTDOOR SHOWERS NEARBY.