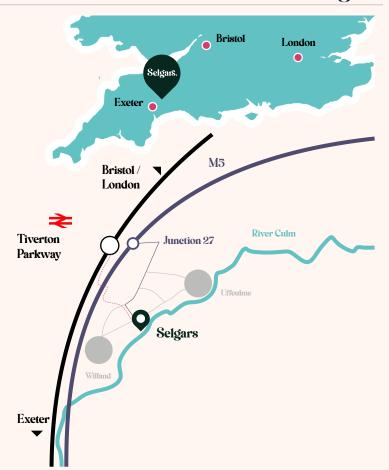

#### **By Train**

21/2 miles from Tiverton Parkway, which is

- 14 minutes from Exeter St Davids
- 45 minutes from Bristol Temple Meads
- 2 hours from London Paddington
- 21/4 hours from Birmingham New Street
- Less than 4 hours from Manchester Piccadilly

#### **By Bike**

15 minutes from Tiverton Parkway

# **By Bus**

Number 1 route from Exeter to Tiverton. 200m from Langlands Business Park bus stop.

# **Bv Car**

2½ miles from Junction 27 of M5.

SAUNA & COLD DIP Selgars.

WALLED GARDEN Selgars.

X6 larger folding tables (painted blue) 215x93em

Tables x3 199x84ems

X8 trestle folding tables 183x76em

Table 150x86ems