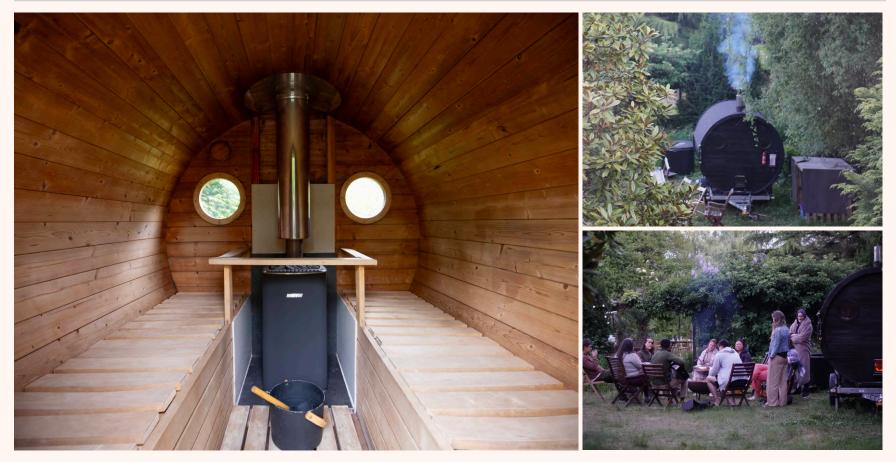

# **Bv Car**

2½ miles from Junction 27 of M5.

SAUNA & COLD DIP Selgars.

WALLED GARDEN Selgars.

X6 larger folding tables (painted blue) 215x93em

Tables x3 199x84ems

X8 trestle folding tables 183x76em

Table 150x86ems