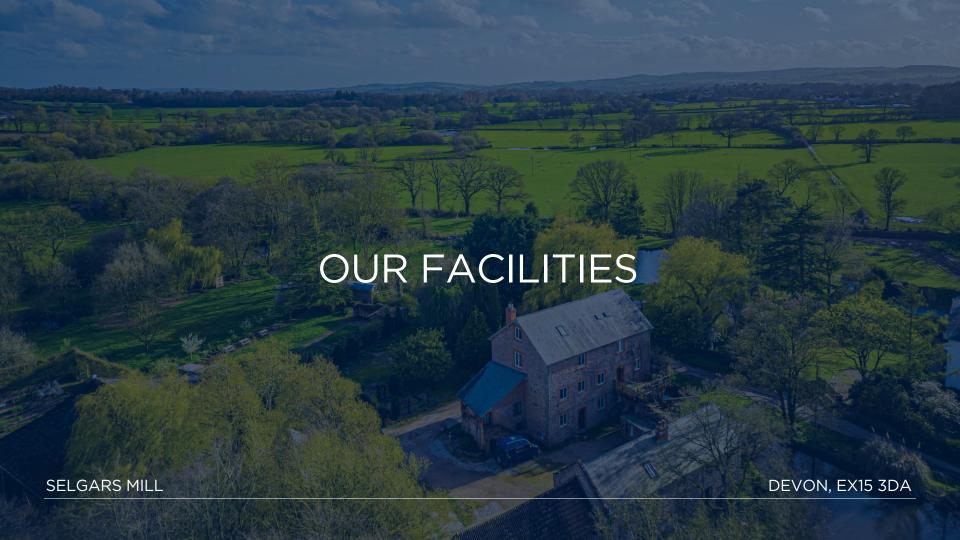

# Welcome Home

Selgars Mill is a beautiful converted 19th Century mill house with cottages, set in eight acres of secluded grounds in the Culm Valley in Mid Devon. We like to keep things simple and create a cosy and relaxed environment so that our guests can feel at home.

ABOUT SELGARS Selgars.

Selgars Mill is a beautiful converted 19th Century mill house with cottages, set in seven acres of secluded grounds in the Culm Valley in Mid Devon.

We can host up to 50 guests overnight. Our indoor accommodation has up to 22 beds across the Mill House, Mill Lodge, Pond Lodge and the Waggon. Max capacity if all doubles are shared and all sofa beds used is 30. We also have XIO cabins with two beds each.