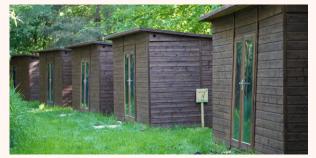

# The Annex

The annex is a self contained cottage with a double bedroom and bathroom upstairs and a kitchen and lounge and working desk downstairs.

SITE MAP Selgars.

THE BARN

Selgars.

WE HAVE X10 CABINS WITH TWO BEDS IN EACH CABIN. THE CABINS ARE NOT HEATED, BUT WE DO PROVIDE BEDDING, LANTERN, CLOTHES HANGERS, CURTAINS & HOT WATER BOTTLES. WE ASK GUESTS STAYING IN CABINS TO BRING THEIR OWN TOWELS. THERE ARE A COMPOST TOILETS & OUTDOOR SHOWERS NEARBY.