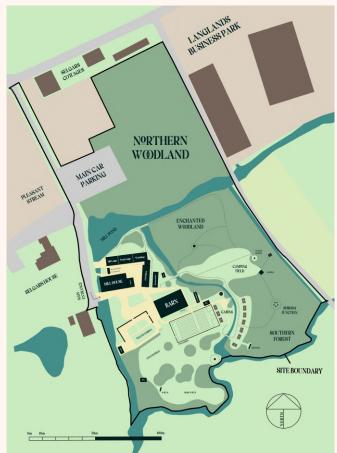

# The Annex

The annex is a self contained cottage with a double bedroom and bathroom upstairs and a kitchen and lounge and working desk downstairs.

SITE MAP Selgars.

THE BARN

Selgars.

WE HAVE X10 CABINS WITH TWO BEDS IN EACH CABIN. THE CABINS ARE NOT HEATED, BUT WE DO PROVIDE BEDDING, LANTERN, CLOTHES HANGERS, CURTAINS & HOT WATER BOTTLES. WE ASK GUESTS STAYING IN CABINS TO BRING THEIR OWN TOWELS. THERE ARE A COMPOST TOILETS & OUTDOOR SHOWERS NEARBY.