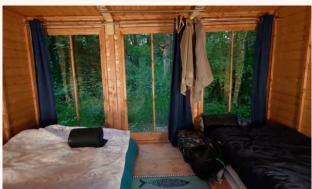

# The Annex

The annex is a self contained cottage with a double bedroom and bathroom upstairs and a kitchen and lounge and working desk downstairs.

SITE MAP Selgars.

THE BARN

Selgars.

WE HAVE X10 CABINS WITH TWO BEDS IN EACH CABIN. THE CABINS ARE NOT HEATED, BUT WE DO PROVIDE BEDDING, LANTERN, CLOTHES HANGERS, CURTAINS & HOT WATER BOTTLES. WE ASK GUESTS STAYING IN CABINS TO BRING THEIR OWN TOWELS. THERE ARE A COMPOST TOILETS & OUTDOOR SHOWERS NEARBY.