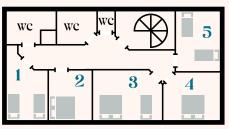

# **Second Floor**

# Third floor

The top floor is ideal for families and groups that are happy to share.

THE MILL HOUSE Selgars.

Selgars.

#### The Mill House

#### **Second Floor**

Third floor

The top floor is ideal for families and groups that are happy to share.

Our indoor accommodation has up to 22 beds across the Mill House, Mill Lodge, Pond Lodge, the Waggon and the Annex.