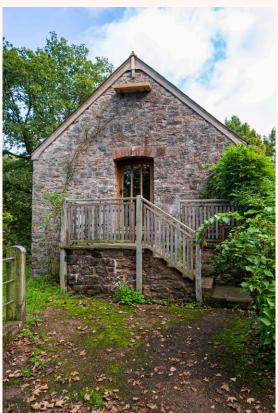

# The Annex

The annex is a self contained cottage with a double bedroom and bathroom upstairs and a kitchen and lounge and working desk downstairs.

SITE MAP Selgars.

THE BARN

Selgars.

WE HAVE X10 CABINS WITH TWO BEDS IN EACH CABIN. THE CABINS ARE NOT HEATED, BUT WE DO PROVIDE BEDDING, LANTERN, CLOTHES HANGERS, CURTAINS & HOT WATER BOTTLES. WE ASK GUESTS STAYING IN CABINS TO BRING THEIR OWN TOWELS. THERE ARE A COMPOST TOILETS & OUTDOOR SHOWERS NEARBY.