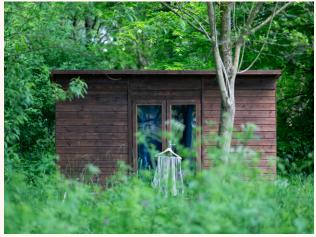

# The Annex

The annex is a self contained cottage with a double bedroom and bathroom upstairs and a kitchen and lounge and working desk downstairs.

SITE MAP Selgars.

THE BARN

Selgars.

WE HAVE X10 CABINS WITH TWO BEDS IN EACH CABIN. THE CABINS ARE NOT HEATED, BUT WE DO PROVIDE BEDDING, LANTERN, CLOTHES HANGERS, CURTAINS & HOT WATER BOTTLES. WE ASK GUESTS STAYING IN CABINS TO BRING THEIR OWN TOWELS. THERE ARE A COMPOST TOILETS & OUTDOOR SHOWERS NEARBY.