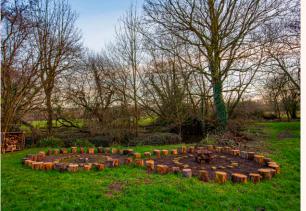

# **Bv Car**

2½ miles from Junction 27 of M5.

SAUNA & COLD DIP Selgars.

WALLED GARDEN Selgars.

X6 larger folding tables (painted blue) 215x93em

Tables x3 199x84ems

X8 trestle folding tables 183x76em

Table 150x86ems