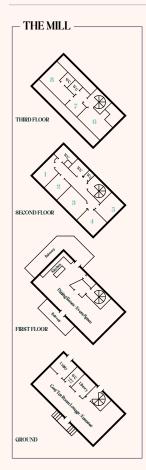

#### The Mill House

#### **Second Floor**

Third floor

The top floor is ideal for families and groups that are happy to share.

Our indoor accommodation has up to 22 beds across the Mill House, Mill Lodge, Pond Lodge, the Waggon and the Annex.

# Third floor

The top floor is ideal for families and groups that are happy to share.

THE MILL HOUSE Selgars.

Selgars.