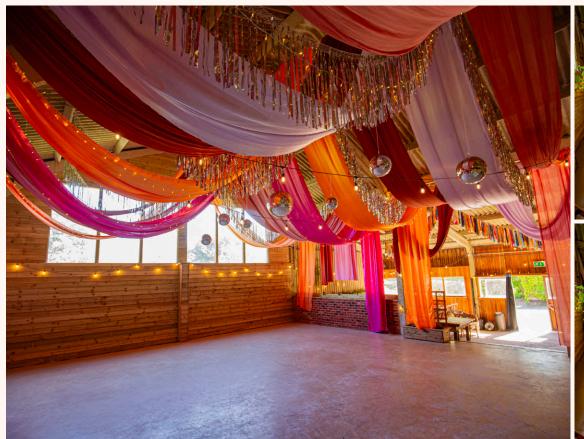

gars.

Selgars Mill is a beautiful converted 19th Century mill house with cottages, set in seven acres of secluded grounds in the Culm Valley in Mid Devon.

We can host up to 50 guests overnight. Our indoor accommodation has up to 22 beds across the Mill House, Mill Lodge, Pond Lodge and the Waggon. Max capacity if all doubles are shared and all sofa beds used is 30. We also have XIO cabins with two beds each.

During the months of May-early Oct we operate as a retreat venue. During the months of mid-Oct until the end of April Selgars becomes a coliving community.

Selgars is family run estate that is owned by Anton and Morgane who live onsite in one of the cottages. We don't think of Selgars as a hotel, but rather our home that we share with our colivers and guests.



THE BARN Selgars.







THE PORTAL Selgars.











https://youtu.be/FZgcHbMXoyc





# **Second Floor**



# Third floor



The top floor is ideal for families and groups that are happy to share.

THE MILL HOUSE Selgars.







Selgars.









# The Annex



The annex is a self contained cottage with a double bedroom and bathroom upstairs and a kitchen and lounge and working desk downstairs.

SITE MAP Selgars.





THE BARN











Selgars.









WE HAVE X10 CABINS WITH TWO BEDS IN EACH CABIN. THE CABINS ARE NOT HEATED, BUT WE DO PROVIDE BEDDING, LANTERN, CLOTHES HANGERS, CURTAINS & HOT WATER BOTTLES. WE ASK GUESTS STAYING IN CABINS TO BRING THEIR OWN TOWELS. THERE ARE A COMPOST TOILETS & OUTDOOR SHOWERS NEARBY.



#### The Mill House

#### **Second Floor**



Third floor



The top floor is ide