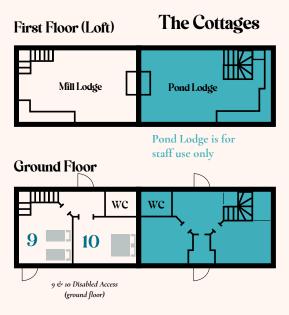

# The Annex

The annex is a self contained cottage with a double bedroom and bathroom upstairs and a kitchen and lounge and working desk downstairs.

SITE MAP Selgars.

THE BARN

Selgars.

WE HAVE X10 CABINS WITH TWO BEDS IN EACH CABIN. THE CABINS ARE NOT HEATED, BUT WE DO PROVIDE BEDDING, LANTERN, CLOTHES HANGERS, CURTAINS & HOT WATER BOTTLES. WE ASK GUESTS STAYING IN CABINS TO BRING THEIR OWN TOWELS. THERE ARE A COMPOST TOILETS & OUTDOOR SHOWERS NEARBY.